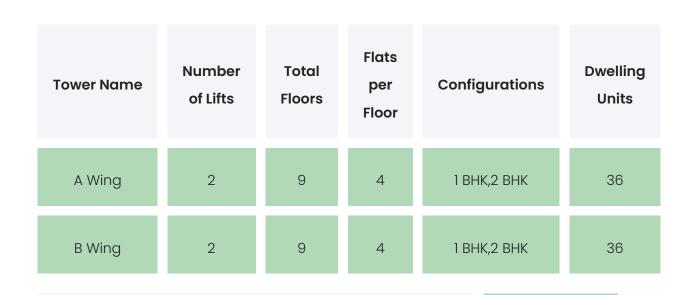

igations | RERA Registered Complaints |
|--------------------------------------|-------------------------|----------------------------|
| NA                                   | NA                      | NA                         |

## BUILDER & CONSULTANTS



MS. H2O

# PROJECT & AMENITIES

| Time Line                       | Size      | Typography          |
|---------------------------------|-----------|---------------------|
| Completed on 31st October, 2020 | 0.67 Acre | 1 BHK,2 BHK,2.5 BHK |

#### **Project Amenities**

| Sports | Kids Play Area,Gymnasium |
|--------|--------------------------|
|--------|--------------------------|

| Leisure                | NA |
|------------------------|----|
| Business & Hospitality | NA |
| Eco Friendly Features  | NA |

## **BUILDING LAYOUT**



First Habitable Floor

NA

#### Services & Safety

• Security: NA

• Fire Safety: NA

• Sanitation: NA

• Vertical Transportation: NA

# FLAT INTERIORS

| Configuration                |            | RERA Carpet R | ange |
|------------------------------|------------|---------------|------|
| 1 BHK                        |            | 438 sqft      |      |
| 2 BHK                        |            | 638 sqft      |      |
| 1 BHK                        |            | 438 sqft      |      |
| 2 BHK                        |            | 638 sqft      |      |
|                              |            |               |      |
| Floor To Ceili               | ing Height |               | NA   |
| Views Av                     | ailable    |               | NA   |
|